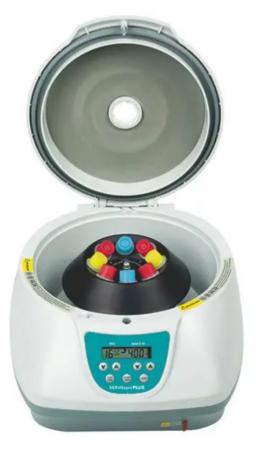

#### **SERVOspin III**

Equipped with a 8 - angle rotor for tubes with a volume of 15 ml and a max. RCF of 3.074 g the SERVOspin Plus is the optimal device for a general practitioner, a hospital or a laboratory. The SERVOspin Plus centrifuge needs just little storage place and is very easy to use. The last selected setting for rotational speed and time can be saved. It is ready to use at the touch of the button. For the safety of the user the lid gets locked electromagnetically during operation. The durable plastic case and hygienic membrane keyboard enable an easy cleaning procedure.

#### **Technical Data SERVOspin Plus:**

Max. speed : 100 - 5000 r/min Rotataion frequency: increase by 100 r/min Max.RCF (relative centrifugal force): 3074 G Rotor: 8 x 15 ml Noise: app. 56 dB (A) Unbalance control: yes Rotations / RCF: yes Dimensions: 350 x 400 x 320 mm Weight: 5 kg Power: 220 - 230 Volt 50/60 Hz Inner  $\phi$  of insets x length: 15 x 105 mm