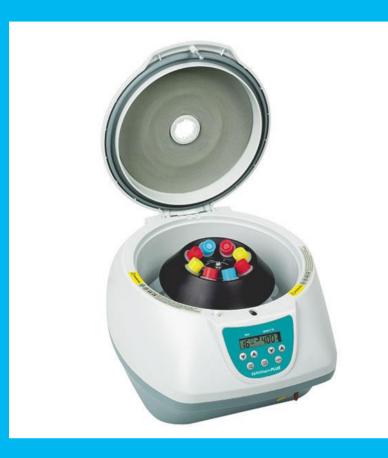

#### **SERVOspin III**

Equipped with a 8 - angle rotor for tubes with a volume of 15 ml and a max. RCF of 3.074 g the SERVOspin Plus is the optimal device for a general practitioner, a hospital or a laboratory. The SERVOspin Plus centrifuge needs just little storage place and is very easy to use. The last selected setting for rotational speed and time can be saved. It is ready to use at the touch of the button. For the safety of the user the lid gets locked electromagnetically during operation. The durable plastic case and hygienic membrane keyboard enable an easy cleaning procedure.

#### **Technical Data SERVOspin Plus:**

Max. speed : 100 - 5000 r/min Rotataion frequency: increase by 100 r/min Max.RCF (relative centrifugal force): 3074 G Rotor: 8 x 15 ml Noise: app. 56 dB (A) Unbalance control: yes Rotations / RCF: yes Dimensions: 350 x 400 x 320 mm Weight: 5 kg Power: 220 - 230 Volt 50/60 Hz Inner  $\phi$  of insets x length: 15 x 105 mm